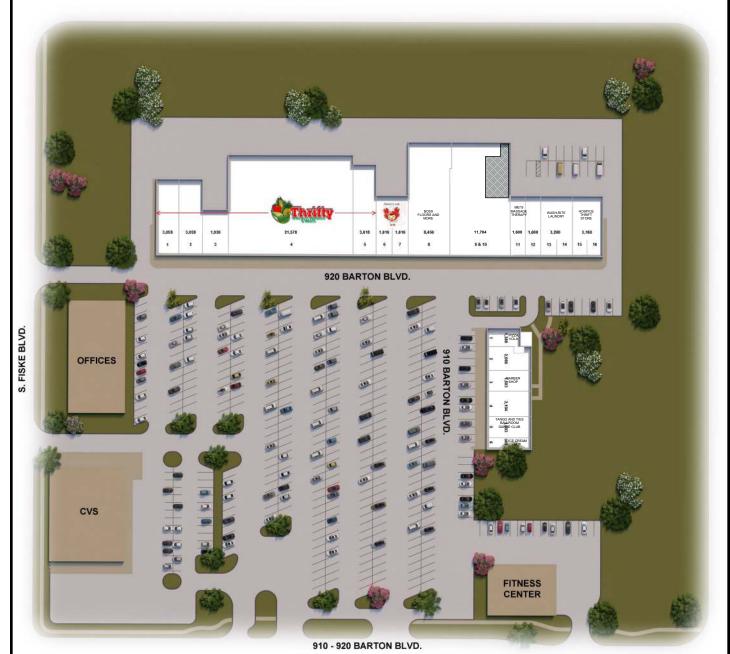

### **SITE PLAN**

John Newton, Developer

#### 920 BARTON BLVD.

| TENANT / UNIT                       | UNIT    | SF            | NOTES                         |
|-------------------------------------|---------|---------------|-------------------------------|
| THRIFTY SPECIALTY PRODUCE AND MEATS | 1 - 5   | 33,244        | LEASED                        |
| AUTUMN SEAFOOD RESTAURANT           | 6 - 7   | 3,232         | LEASED                        |
| BOSS FLOORS AND MORE                | 8       | 8,456         | LEASED                        |
| UNITS 9, 10                         | 9 - 10  | 2,752 - 9,881 | RETAIL / OFFICE               |
| MEI'S MASSAGE THERAPY               | 11      | 1,600         | LEASED                        |
| UNIT 12                             | 12      | 1,600         | RETAIL / OFFICE / CALL CENTER |
| WASH RITE LAUNDRY                   | 13 - 14 | 3,200         | LEASED                        |
| HOSPICE THRIFT STORE                | 15 - 16 | 3,160         | LEASED                        |

ANCHOR - THRIFTY SPECIALTY PRODUCE AND MEATS

910—920 BARTON BLVD., ROCKLEDGE, FL 32955

| TENANT / UNIT                 | UNIT | SF    | NOTES                        |
|-------------------------------|------|-------|------------------------------|
| PIZZA VOLA EXPRESS            | 1    | 1,388 | LEASED                       |
| UNIT 2                        | 2    | 2,006 | RETAIL / RESTAURANT          |
| BARBER SHOP                   | 3    | 1,503 | LEASED                       |
| UNIT 4                        | 4    | 2,104 | RETAIL / RESTAURANT / OFFICE |
| TANGO AND TIES BALLROOM DANCE | 5    | 1,503 | LEASED                       |
| ICE CREAM HUT                 | 6    | 900   | LEASED                       |