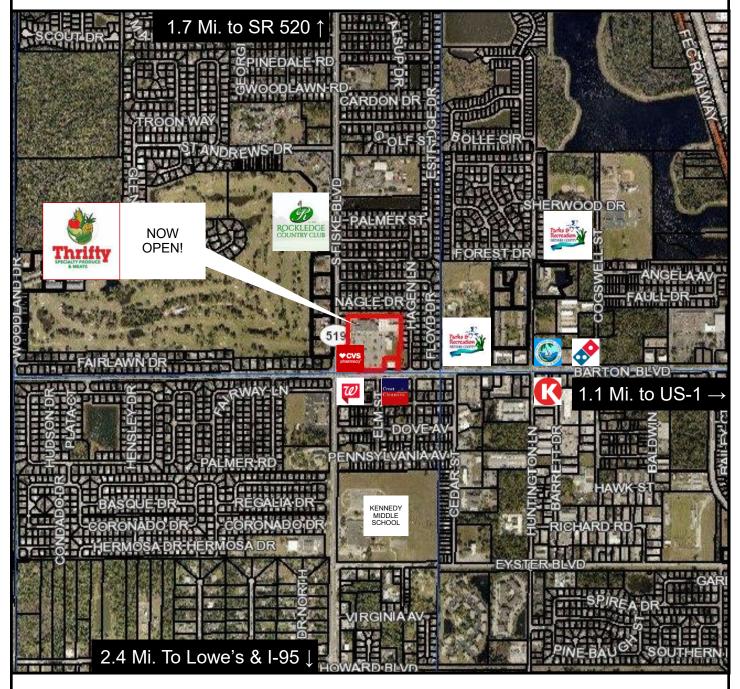

#### **FOR LEASE:**

New Anchor Thrifty Specialty Produce and Meats—NOW OPEN! - plus Autumn's Crab, Pizza Vola, Ice Cream Hut, Hospice Thrift Store, Wash Rite Laundry and a Brand New Barber Shop—and coming soon: Mei's Massage Therapy, Tango and Ties Ballroom Dance Club, and Boss Floors and More. 1600 SF up to 9,881 SF. Storefront Windows, Covered Front Entry, Rear Entries, Some Rear Parking.

**RETAIL CENTER:** Rockledge City Center; Redeveloped in the City of Rockledge. Concrete Block Construction, New Roofs, Landscaping and Parking Lot Now Complete with Anchor Thrifty Specialty Produce and Meats Now Open.

#### LOCATION:

Barton at S. Fiske Blvd., just minutes to I-95, US-1 and Viera West Residential and Shopping Districts.

www.RockledgeCityCenter.com

Additional Details on <u>LoopNet</u> as well.

John Newton, Developer

### **SITE PLAN**

John Newton, Developer