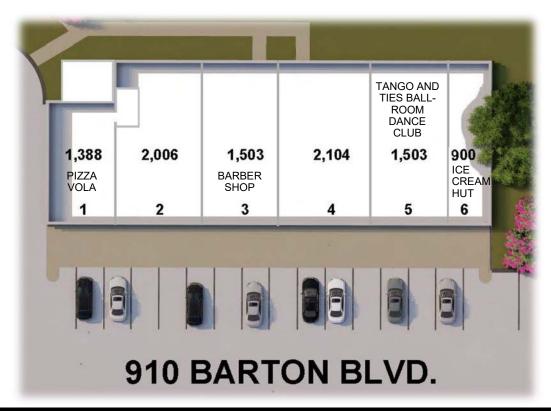

ANCHOR - THRIFTY SPECIALTY PRODUCE AND MEATS

910—920 BARTON BLVD., ROCKLEDGE, FL 32955

| TENANT / UNIT                 | UNIT | SF    | NOTES                        |
|-------------------------------|------|-------|------------------------------|
| PIZZA VOLA EXPRESS            | 1    | 1,388 | LEASED                       |
| UNIT 2                        | 2    | 2,006 | RETAIL / RESTAURANT          |
| BARBER SHOP                   | 3    | 1,503 | LEASED                       |
| UNIT 4                        | 4    | 2,104 | RETAIL / RESTAURANT / OFFICE |
| TANGO AND TIES BALLROOM DANCE | 5    | 1,503 | LEASED                       |
| ICE CREAM HUT                 | 6    | 900   | LEASED                       |