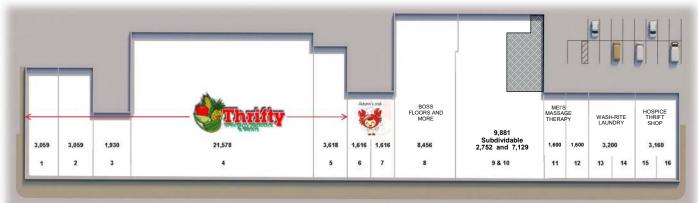

#### 920 BARTON BLVD.

| TENANT / UNIT                       | UNIT    | SF            | NOTES                         |
|-------------------------------------|---------|---------------|-------------------------------|
| THRIFTY SPECIALTY PRODUCE AND MEATS | 1 - 5   | 33,244        | LEASED                        |
| AUTUMN SEAFOOD RESTAURANT           | 6 - 7   | 3,232         | LEASED                        |
| BOSS FLOORS AND MORE                | 8       | 8,456         | LEASED                        |
| UNITS 9, 10                         | 9 - 10  | 2,752 - 9,881 | RETAIL / OFFICE               |
| MEI'S MASSAGE THERAPY               | 11      | 1,600         | LEASED                        |
| UNIT 12                             | 12      | 1,600         | RETAIL / OFFICE / CALL CENTER |
| WASH RITE LAUNDRY                   | 13 - 14 | 3,200         | LEASED                        |
| HOSPICE THRIFT STORE                | 15 - 16 | 3,160         | LEASED                        |