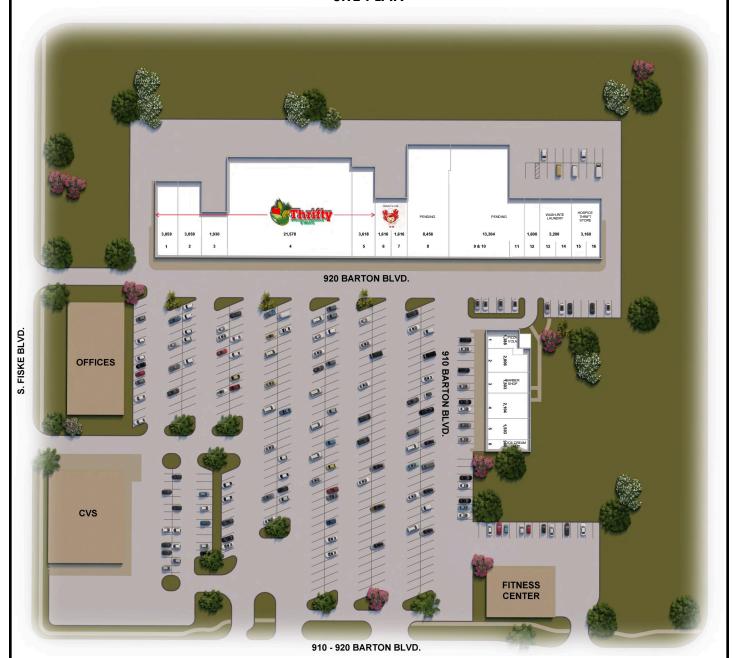

#### SITE PLAN

John Newton, Developer

152 N. Harbor City Blvd., Suite 101, Melbourne, FL 32935 | P.O. Box 428, Melbourne, FL 32902 | Phone (321) 751-6850 | Fax (321) 751-6851 | Cell (321) 543-9864 | John@NewtonLand.com | www.NewtonRealEstateFL.com

#### 920 BARTON BLVD.

| TENANT / UNIT                       | UNIT    | SF     | NOTES                                 |
|-------------------------------------|---------|--------|---------------------------------------|
| THRIFTY SPECIALTY PRODUCE AND MEATS | 1 - 5   | 33,244 | LEASED                                |
| AUTUMN SEAFOOD RESTAURANT           | 6 - 7   | 3,232  | LEASED                                |
| UNIT 8                              | 8       | 8,456  | RETAIL / OFFICE— <b>PENDING</b>       |
| UNITS 9, 10                         | 9 - 10  | 11,704 | PENDING                               |
| UNIT 11                             | 11      | 1,600  | PENDING                               |
| UNIT 12                             | 12      | 1,600  | RETAIL / OFFICE / CALL CENTER W CUBES |
| WASH RITE LAUNDRY                   | 13 - 14 | 3,200  | LEASED                                |
| HOSPICE THRIFT STORE                | 15 - 16 | 3,160  | LEASED                                |