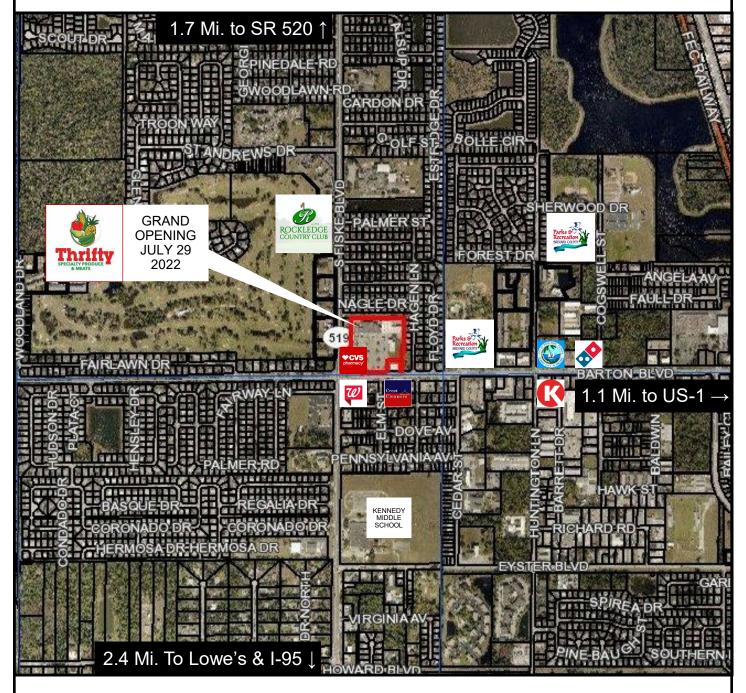

New Anchor Thrifty Specialty Produce and Meats—GRAND OPENING JULY 29, 2022, plus Autumn's Crab, Pizza Vola, Ice Cream Hut, Hospice Thrift Store, Wash Rite Laundry and a Brand New Barber Shop. 1500 SF up to 23,360 contiguous SF. Storefront Windows, Covered Front Entry, Rear Entries, Some Rear Parking.

**RETAIL STRIP:** Rockledge City Center; Redevelopment in the City of Rockledge. Concrete Block Construction, New Roofs, Landscaping and Parking Lot Now Complete with Anchor Thrifty's Grand Opening July 29, 2022.

LOCATION:

South Fiske Blvd. at Barton, just minutes to I-95, US-1 and Viera West Residential and Shopping Districts.

www.RockledgeCityCenter.com

Additional Details on LoopNet as well.

John Newton, Developer