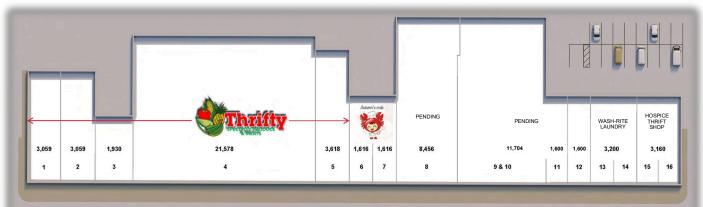

#### 920 BARTON BLVD.

| TENANT / UNIT                       | UNIT    | SF     | NOTES                                 |
|-------------------------------------|---------|--------|---------------------------------------|
| THRIFTY SPECIALTY PRODUCE AND MEATS | 1 - 5   | 33,244 | LEASED                                |
| AUTUMN SEAFOOD RESTAURANT           | 6 - 7   | 3,232  | LEASED                                |
| UNIT 8                              | 8       | 8,456  | RETAIL / OFFICE— <b>PENDING</b>       |
| UNITS 9, 10                         | 9 - 10  | 11,704 | PENDING                               |
| UNIT 11                             | 11      | 1,600  | PENDING                               |
| UNIT 12                             | 12      | 1,600  | RETAIL / OFFICE / CALL CENTER W CUBES |
| WASH RITE LAUNDRY                   | 13 - 14 | 3,200  | LEASED                                |
| HOSPICE THRIFT STORE                | 15 - 16 | 3,160  | LEASED                                |