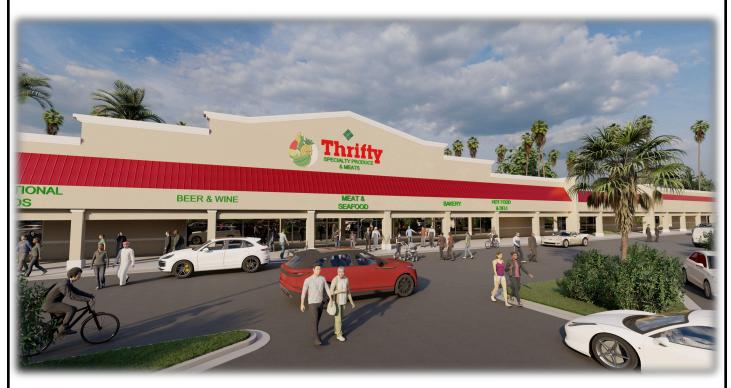

New Anchor Thrifty Specialty Produce and Meats—GRAND OPENING JULY 29, 2022, plus Autumn's Crab, Pizza Vola, Ice Cream Hut, Hospice Thrift Store, Wash Rite Laundry and a Brand New Barber Shop. 1500 SF up to 23,360 contiguous SF. Storefront Windows, Covered Front Entry, Rear Entries, Some Rear Parking.

**RETAIL STRIP:** Rockledge City Center; Redevelopment in the City of Rockledge. Concrete Block Construction, New Roofs, Landscaping and Parking Lot Now Complete with Anchor Thrifty's Grand Opening July 29, 2022.