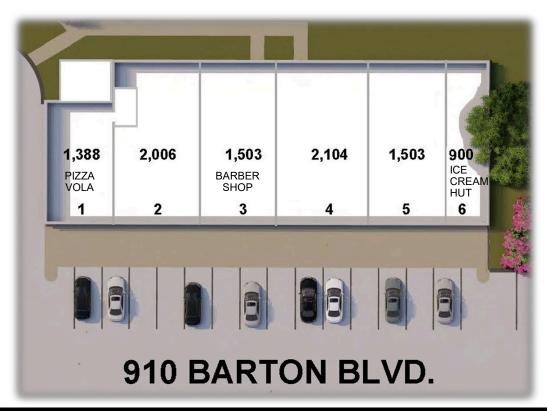

ANCHOR - THRIFTY SPECIALTY PRODUCE AND MEATS

910—920 BARTON BLVD., ROCKLEDGE, FL 32955

| TENANT / UNIT      | UNIT | SF    | NOTES                        |
|--------------------|------|-------|------------------------------|
| PIZZA VOLA EXPRESS | 1    | 1,388 | LEASED                       |
| UNIT 2             | 2    | 2,006 | RETAIL / RESTAURANT          |
| BARBER SHOP        | 3    | 1,503 | LEASED                       |
| UNIT 4             | 4    | 2,104 | RETAIL / RESTAURANT / OFFICE |
| UNIT 5             | 5    | 1,503 | RETAIL / RESTAURANT / OFFICE |
| ICE CREAM HUT      | 6    | 900   | LEASED                       |